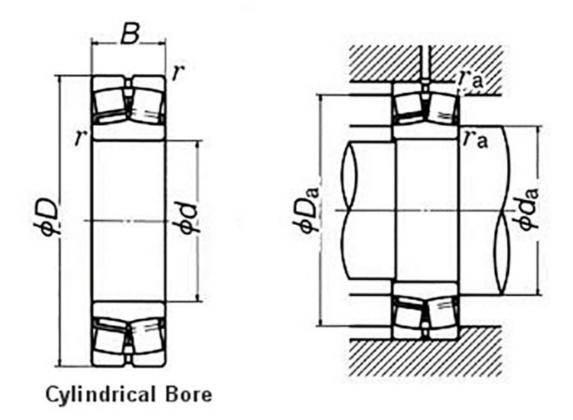

## **Basic dimensions**

| Inner diameter [d] | 120.00 | mm |
|--------------------|--------|----|
| Outer diameter [D] | 180.00 | mm |
| Width [B]          | 60.00  | mm |

## Other data

Bore type Cage Type Cylindrical Steel